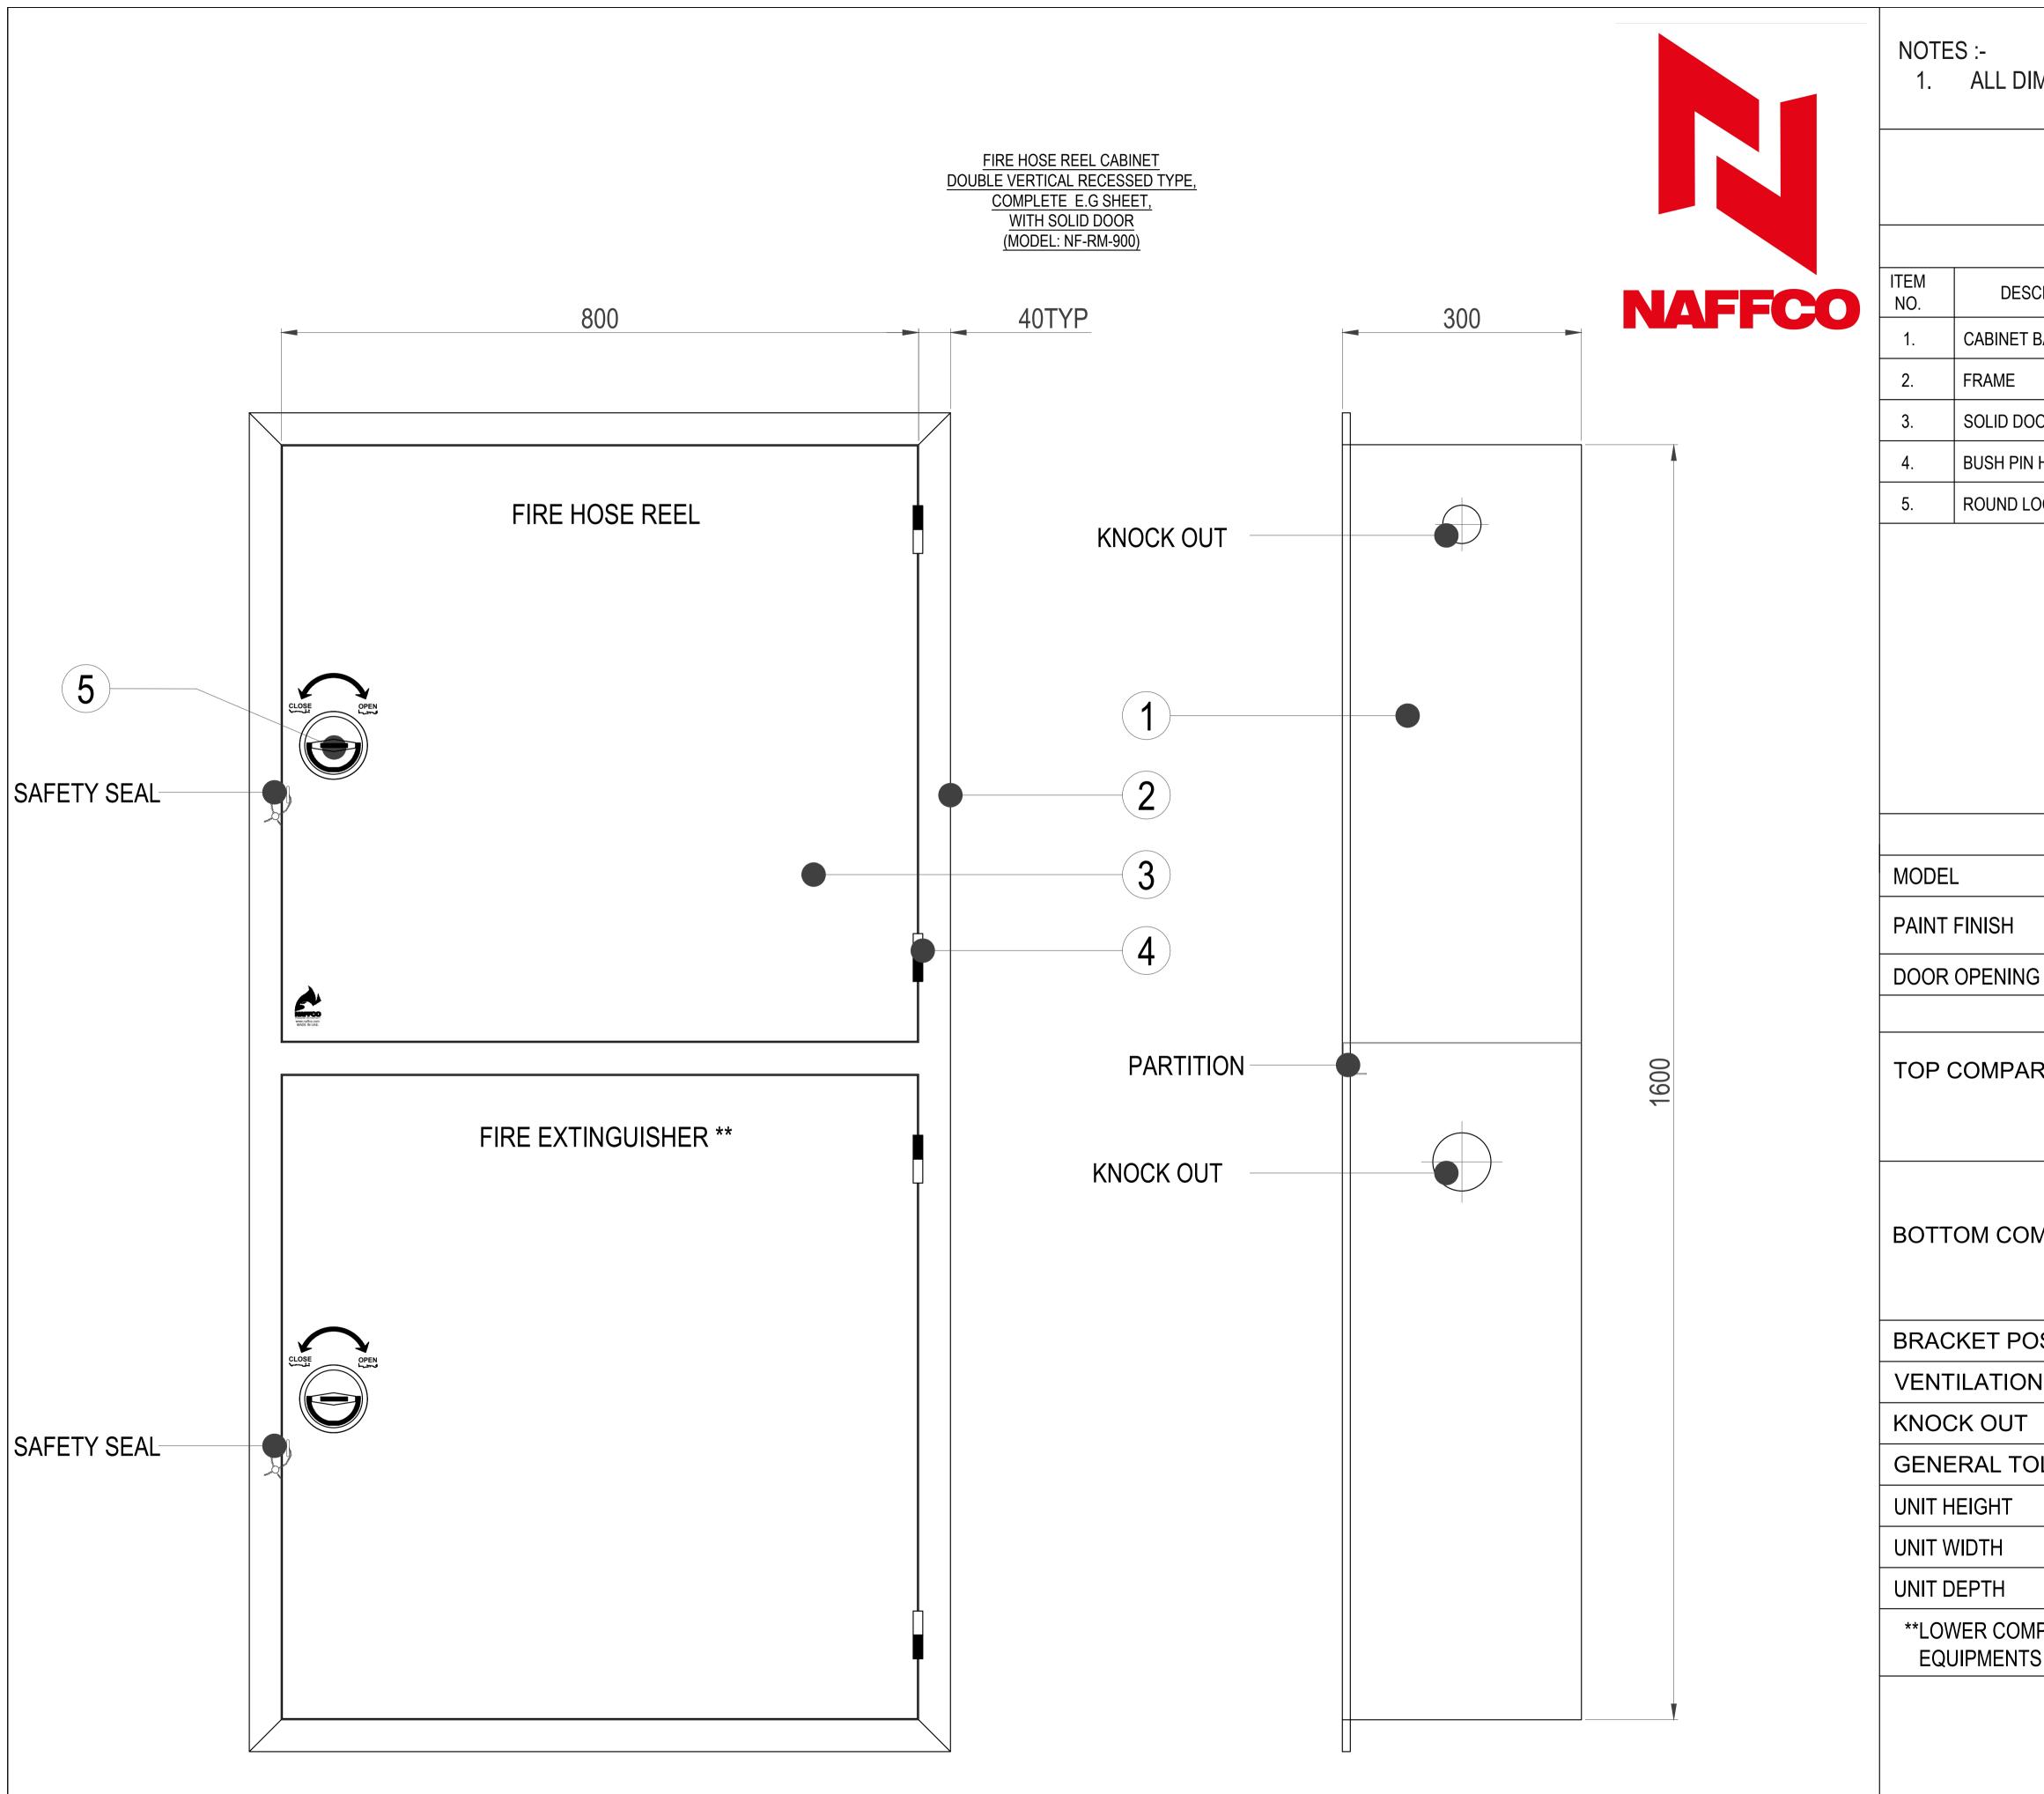

## ALL DIMENSIONS ARE IN mm. UNLESS OTHERWISE SPECIFIED

| BILL OF MATERIALS |                                         |      |
|-------------------|-----------------------------------------|------|
| SCRIPTION         | MATERIAL                                | QTY. |
| BACK BOX          | 1.2mm ELECTRO GALVANISED<br>STEEL SHEET | 1    |
|                   | 1.2mm ELECTRO GALVANISED<br>STEEL SHEET | 1    |
| OOR               | 1.2mm ELECTRO GALVANISED<br>STEEL SHEET | 2    |
| N HINGES          | MILD STEEL                              | 4    |
| LOCK              | ALLOY STEEL                             | 2    |
|                   |                                         |      |

| SPECIFICATIONS                                                          |                                                                                                                              |  |
|-------------------------------------------------------------------------|------------------------------------------------------------------------------------------------------------------------------|--|
|                                                                         | NF RM 900                                                                                                                    |  |
|                                                                         | AS PER REQUIREMENT                                                                                                           |  |
| G                                                                       | RIGHT OR LEFT                                                                                                                |  |
| CABINET TO ACCOMMODATE                                                  |                                                                                                                              |  |
| RTMENT                                                                  | 1"x30Mtr. OR 3/4"x30Mtr.<br>CABINET MOUNTED /<br>WALL MOUNTED<br>FIRE HOSE REEL                                              |  |
| MPARTMENT                                                               | 5Kg. CO2 EXTINGUISHER,<br>6Kg. DCP EXTINGUISHER<br>2.5" LANDING VALVE OR<br>1.5"x 30Mtr HOSE RACK /<br>2.5"x30Mtr. HOSE RACK |  |
| OSITION                                                                 | RIGHT OR LEFT                                                                                                                |  |
| N                                                                       | BOTH SIDE OF CABINET.                                                                                                        |  |
|                                                                         | AS PER INLET LINE                                                                                                            |  |
| OLERANCE                                                                | ±5MM                                                                                                                         |  |
|                                                                         | 1600MM                                                                                                                       |  |
|                                                                         | 800MM                                                                                                                        |  |
|                                                                         | 300MM                                                                                                                        |  |
| APARTMENT PRINTING WILL CHANGE ACCORDING TO THE<br>S TO BE ACCOMMODATED |                                                                                                                              |  |
|                                                                         |                                                                                                                              |  |